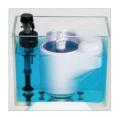

#### **ULTRA HIGH EFFICIENCY FLUSH**

Quiet, powerful flush delivered with a patented Stealth flush chamber and air transfer system.

#### LARGE WATER SURFACE

Air is transferred to the trapway during filling of the tank, exerting positive pressure on the water in the bowl and creating a larger surface.

#### **PERFORMANCE**

The Phantom harnesses the energy of water filling the tank to pressurize the trapway via a patented air transfer system. When flushed, air is sucked out of the trapway, initiating the highly efficient siphonic action. This new technology gives the Phantom the leading edge in water efficiency, achieving the lowest flush volume of any toilet in the industry.