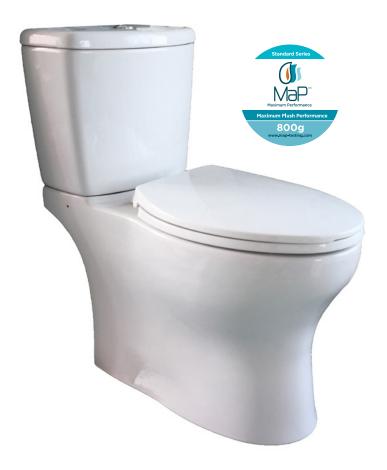

| Model No. | PHANTOM                                                                 |
|-----------|-------------------------------------------------------------------------|
| N7747EB   | ADA-Compliant, Elongated Bowl<br>3.0 lpf Single-Flush, Two-piece Toilet |

# **PHANTOM™**

| Model No. | PHANTOM                                                                 |
|-----------|-------------------------------------------------------------------------|
| N7747EB   | ADA-Compliant, Elongated Bowl<br>3.0 lpf Single-Flush, Two-piece Toilet |

# **SPECIFICATIONS**

| Water Usage                                                                                                                                                                                                                                                                                                                                                                                                                                                                                                                                                                                                                                                                                                                                                                                                                                                                                                                                                                                                                                                                                                                                                                                                                                                                                                                                                                                                                                                                                                                                                                                                                                                                                                                                                                                                                                                                                                                                                                                                                                                                                                                   | 3.0 lpf / 0.80 gpf                                                                |
|-------------------------------------------------------------------------------------------------------------------------------------------------------------------------------------------------------------------------------------------------------------------------------------------------------------------------------------------------------------------------------------------------------------------------------------------------------------------------------------------------------------------------------------------------------------------------------------------------------------------------------------------------------------------------------------------------------------------------------------------------------------------------------------------------------------------------------------------------------------------------------------------------------------------------------------------------------------------------------------------------------------------------------------------------------------------------------------------------------------------------------------------------------------------------------------------------------------------------------------------------------------------------------------------------------------------------------------------------------------------------------------------------------------------------------------------------------------------------------------------------------------------------------------------------------------------------------------------------------------------------------------------------------------------------------------------------------------------------------------------------------------------------------------------------------------------------------------------------------------------------------------------------------------------------------------------------------------------------------------------------------------------------------------------------------------------------------------------------------------------------------|-----------------------------------------------------------------------------------|
| Flush System                                                                                                                                                                                                                                                                                                                                                                                                                                                                                                                                                                                                                                                                                                                                                                                                                                                                                                                                                                                                                                                                                                                                                                                                                                                                                                                                                                                                                                                                                                                                                                                                                                                                                                                                                                                                                                                                                                                                                                                                                                                                                                                  | Patented Air Transfer System -<br>Canadian-engineered                             |
| MaP Rating                                                                                                                                                                                                                                                                                                                                                                                                                                                                                                                                                                                                                                                                                                                                                                                                                                                                                                                                                                                                                                                                                                                                                                                                                                                                                                                                                                                                                                                                                                                                                                                                                                                                                                                                                                                                                                                                                                                                                                                                                                                                                                                    | 800g                                                                              |
| Water Pressure Range                                                                                                                                                                                                                                                                                                                                                                                                                                                                                                                                                                                                                                                                                                                                                                                                                                                                                                                                                                                                                                                                                                                                                                                                                                                                                                                                                                                                                                                                                                                                                                                                                                                                                                                                                                                                                                                                                                                                                                                                                                                                                                          | Variable                                                                          |
| Water Surface Area                                                                                                                                                                                                                                                                                                                                                                                                                                                                                                                                                                                                                                                                                                                                                                                                                                                                                                                                                                                                                                                                                                                                                                                                                                                                                                                                                                                                                                                                                                                                                                                                                                                                                                                                                                                                                                                                                                                                                                                                                                                                                                            | 7¼" X 9¼"<br>(184 mm X 235 mm)                                                    |
| Trap Diameter                                                                                                                                                                                                                                                                                                                                                                                                                                                                                                                                                                                                                                                                                                                                                                                                                                                                                                                                                                                                                                                                                                                                                                                                                                                                                                                                                                                                                                                                                                                                                                                                                                                                                                                                                                                                                                                                                                                                                                                                                                                                                                                 | 2" (51 mm)                                                                        |
| Trap Seal                                                                                                                                                                                                                                                                                                                                                                                                                                                                                                                                                                                                                                                                                                                                                                                                                                                                                                                                                                                                                                                                                                                                                                                                                                                                                                                                                                                                                                                                                                                                                                                                                                                                                                                                                                                                                                                                                                                                                                                                                                                                                                                     | 2-3/8" (60 mm)                                                                    |
| Rough-In                                                                                                                                                                                                                                                                                                                                                                                                                                                                                                                                                                                                                                                                                                                                                                                                                                                                                                                                                                                                                                                                                                                                                                                                                                                                                                                                                                                                                                                                                                                                                                                                                                                                                                                                                                                                                                                                                                                                                                                                                                                                                                                      | 12" (305 mm)                                                                      |
| Large Footprint                                                                                                                                                                                                                                                                                                                                                                                                                                                                                                                                                                                                                                                                                                                                                                                                                                                                                                                                                                                                                                                                                                                                                                                                                                                                                                                                                                                                                                                                                                                                                                                                                                                                                                                                                                                                                                                                                                                                                                                                                                                                                                               | 10-1/5" X 20-3/5"<br>(260 mm X 525 mm)                                            |
| Material                                                                                                                                                                                                                                                                                                                                                                                                                                                                                                                                                                                                                                                                                                                                                                                                                                                                                                                                                                                                                                                                                                                                                                                                                                                                                                                                                                                                                                                                                                                                                                                                                                                                                                                                                                                                                                                                                                                                                                                                                                                                                                                      | High glaze vitreous china                                                         |
| Colours                                                                                                                                                                                                                                                                                                                                                                                                                                                                                                                                                                                                                                                                                                                                                                                                                                                                                                                                                                                                                                                                                                                                                                                                                                                                                                                                                                                                                                                                                                                                                                                                                                                                                                                                                                                                                                                                                                                                                                                                                                                                                                                       | White                                                                             |
| Warranty                                                                                                                                                                                                                                                                                                                                                                                                                                                                                                                                                                                                                                                                                                                                                                                                                                                                                                                                                                                                                                                                                                                                                                                                                                                                                                                                                                                                                                                                                                                                                                                                                                                                                                                                                                                                                                                                                                                                                                                                                                                                                                                      | Lifetime on china<br>10-year warranty on air transfer<br>system; 1-year on valves |
| STEALTH™ Comments  STEALTH™  STEALTHW  STEALT | Eligible for the highest tier of municipal toilet rebates, where available        |