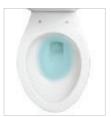

#### LARGE WATER SURFACE

Air is transferred to the trapway during filling of the tank, exerting positive pressure on the water in the bowl and creating a larger surface.