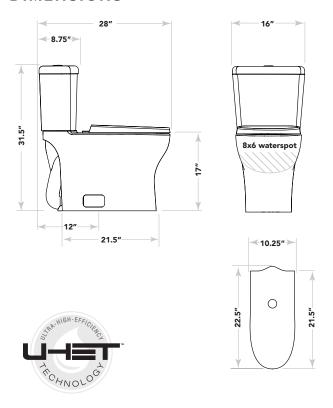

| Lifetime on china<br>10-year warranty on air transfer<br>system; 1-year on valves |
| STEALTH™ Comments  STEALTH™  STEALTHW  STEALT | Eligible for the highest tier of municipal toilet rebates, where available        |

Complies with ASME A112.19.2

surpasses standards for MaP and drainline carry capacity

and CSA B45.1 codes and



#### **DIMENSIONS**



# **SHIPPING DIMENSIONS & WEIGHT**

### N7747T TANK

17.5" x 9" x 17" 32.8 lbs.

# N7747EB BOWL

28.5" x 15.5" x 18" 74.4 lbs.

Specifications are subject to change without notice.

Distributed & marketed by:



# **Head Office**

7930 Huntington Rd, Unit 3, Vaughan, Ontario, Canada L4H 4M8
Tel: (905) 850-8080 Fax: (905) 850-9100 Toll-Free: 1-800-668-4420
Email: sales@watermatrix.com Website: www.watermatrix.com