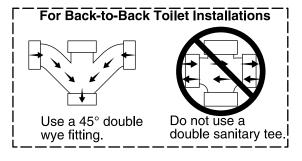

| Lifetime on china<br>10-year warranty on air transfer<br>system; 1-year on valves |
| STEALTH™ Comments  STEALTH™  STEALTHW  STEALT | Eligible for the highest tier of municipal toilet rebates, where available        |

Complies with ASME A112.19.2

surpasses standards for MaP and drainline carry capacity

and CSA B45.1 codes and



#### **DIMENSIONS**



# **SHIPPING DIMENSIONS & WEIGHT**

### N7747T TANK

17.5" x 9" x 17" 32.8 lbs.

# N7747EB BOWL

28.5" x 15.5" x 18" 74.4 lbs.

Specifications are subject to change without notice.

Distributed & marketed by:



# **Head Office**

7930 Huntington Rd, Unit 3, Vaughan, Ontario, Canada L4H 4M8
Tel: (905) 850-8080 Fax: (905) 850-9100 Toll-Free: 1-800-668-4420
Email: sales@watermatrix.com Website: www.watermatrix.com